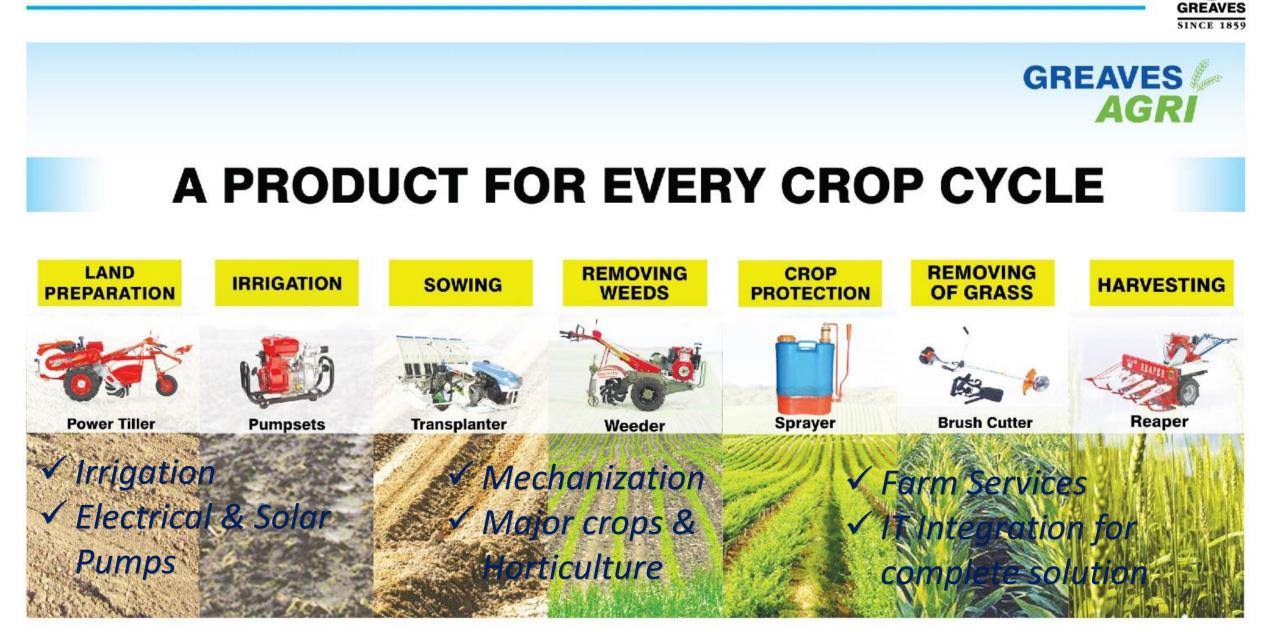

# Greaves product portfolio

# **Current Product - Farm Mechanization**

GS 14 DLX

Power: 15.2 HP @ 2000 RPM

Fuel Tank Capacity: 12 Litres

MAHABALI HD GC 14 DI

Power: 14 HP @ 2000 RPM

Fuel Tank Capacity: 9 Litres

Tractor Power - HP: 35-50

# **Current Product - Farm Mechanization (Other LAE Products)**