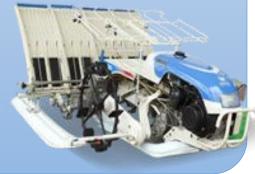

#### **Rice Transplanter**

Power: 2.3 HP @ 3600 RPM No. of rows : 4 Row spacing: 30 cm fixed Spacing between hills: 13 - 16 cms Floating system: 3 (2 Sides + 1 Middle) Weight: 163 kg