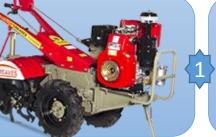

# **Current Product - Farm Mechanization**

GS 14 DLX

Power: 15.2 HP @ 2000 RPM

Fuel Tank Capacity: 12 Litres

MAHABALI HD GC 14 DI

Power: 14 HP @ 2000 RPM

Fuel Tank Capacity: 9 Litres

Tractor Power - HP: 35-50

Engine : Single Cylinder

Horizontal water cooled Diesel

Clutch : Dry, Multi friction Disc

HP CAT : 15

**GS 520 DIL** 

Type: Vertical, Air cooled **Diesel Engine** Engine Power: 5 HP @ 3600 RPM Avg Cutting width: 135 cm Fuel Tank capacity: 4.5 Ltrs Starting: Re-coil start