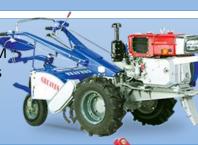

### **Introducing Greaves Bahubali GC 15 DI Power Tiller**

Power that gives you more strength

Power that keeps you ahead

**Power** that enables better plouging perfomance

**Power** that does more than others

# Power

Drive the Powerful Bahubali with higher digging depth, faster ploughing capability, Non-stop operation saving time, fuel & cost over any other Power Tiller Drive Bahubali which can smoothly work in dryland & wetland operation

Made in India, Made for India Fully designed & developed in our state-of-the-art R&D facility

Excellent aftersales service Spare parts easily available

| Description            | Greaves Bahubali HD-GC 15DI               |  |
|------------------------|-------------------------------------------|--|
| Engine                 | 4S,Single Cylinder, Horizontal, DI Engine |  |
| Bore / Stroke          | 105/100                                   |  |
| Displacement           | 865 cc                                    |  |
| Power                  | 14hp@2100 rpm                             |  |
| Max Torque             | 53Nm@1400rpm                              |  |
| Cooling system         | Forced Water cooled                       |  |
| Charding Custom        | Manual Hand Cranking /                    |  |
| Starting System        | Electric start optional                   |  |
| Electrical System      | 12V,96W alternator                        |  |
| Oil Filter type        | Spin-on                                   |  |
| Fuel Tank Capacity (L) | 16                                        |  |
| Transmission           | 6F, 2R Combination of Sliding &           |  |
|                        | Constant mesh Gear box                    |  |
| Clutch                 | Dry multi friction discs                  |  |

| Description                   | Greaves Bahubali HD-GC 15DI            |
|-------------------------------|----------------------------------------|
| Power transmission            | 3 "V" belts from Engine to main clutch |
|                               | Gear drive from main clutch to gearbox |
| Track Width                   | 790 (Std)                              |
| Drive Wheels                  | 6.00-12.00:6PR                         |
| Rotary Working Width (mm)     | 600                                    |
| Seat                          | Rear Mounted on tail wheel             |
| Overall Weight (KG)           | 540                                    |
| Head Light                    | 12V, 35W                               |
| Ground Clearance (mm)         | 185                                    |
| Brake Type                    | Internal Expanding metallic ring       |
| No. of Tynes                  | 20                                     |
| Dimensions (LxWxH)            | 3150 x 1050 x 1300                     |
| Rotary Tail Height Adjustment | 50mm                                   |
| Tail Wheel                    | 4.00-8, 2PR                            |