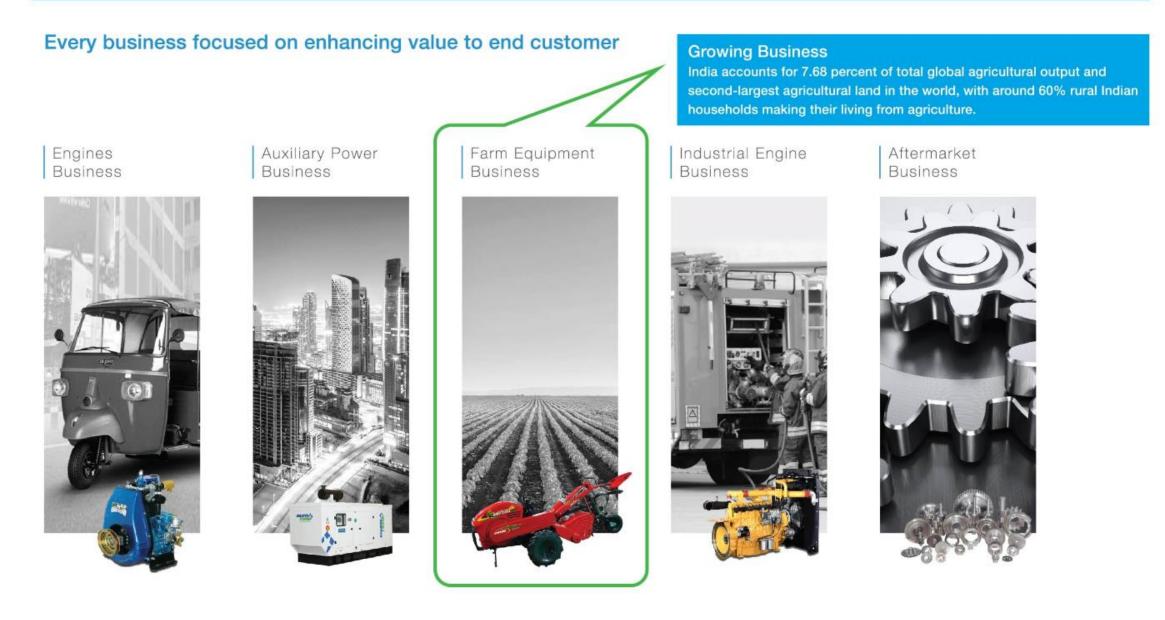

# **IMPACTING BILLIONS OF LIVES EVERYDAY**

MOBILITY



ENERGY

CARE









# WELCOME









# Every day we touch billions of lives with vast range of products & services

# About Greaves – 160 Years of Glorious History









# **About Greaves**



160 year old diversified engineering company, a leading manufacturer & marketer of diesel/petrol engines, generator sets, pump sets, light agricultural equipment's & construction equipment.



PUNE • AURANGABAD • RANIPET





Wide range of products & services that help you do more with everyday, across all Business units.

# GREAVES

# Greaves product portfolio















# **Current Product - Farm Mechanization**



GS 14 DLX

Power: 15.2 HP @ 2000 RPM

Fuel Tank Capacity: 12 Litres

MAHABALI HD GC 14 DI

Power: 14 HP @ 2000 RPM

Fuel Tank Capacity: 9 Litres

Tractor Power - HP: 35-50

No. of Blades - L: 48/54/60

Weight (Kg): 350/375/400

Tillage Width: 5.5/6 ft

Tillage Depth: 6 inch

Blade option: L/C/J

Rotary Width: 600 mm

No of Tynes: 20

GCRT165MT

No of Gears: 6F+2R

Rotary Width: 600 mm

No of Tynes: 20

No of Gears: 6F+2R



GS 15 DIL S Power: 15.4 HP@ 2000 RPM Fuel Tank Capacity: 15 Litres Rotary Width: 600 mm No of Tynes: 20 No of Gears: 6F+2R

**BAHUBALI HD GC 15 DI** 

Engine : Single Cylinder

Horizontal water cooled Diesel

Clutch : Dry, Multi friction Disc

HP CAT : 15



**GS 520 DIL** 

Type: Vertical, Air cooled **Diesel En