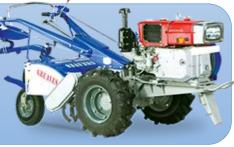

### **Introducing Greaves Bahubali GC 15 DI Power Tiller**

Power that gives you more strength

Power that keeps you ahead

**Power** that enables better plouging perfomance

**Power** that does more than others

# Power

Drive the Powerful Bahubali with higher digging depth, faster ploughing capability, Non-stop operation saving time, fuel & cost over any other Power Tiller Drive Bahubali which can smoothly work in dryland & wetland operation

Made in India, Made for India Fully designed & developed in our state-of-the-art R&D facility

Excellent aftersales service Spare parts easily available

| Description            | Greaves Bahubali HD-GC 15DI               |  |
|------------------------|-------------------------------------------|--|
| Engine                 | 4S,Single Cylinder, Horizontal, DI Engine |  |
| Bore / Stroke          | 105/100                                   |  |
| Displacement           | 865 cc                                    |  |
| Power                  | 14hp@2100 rpm                             |  |
| Max Torque             | 53Nm@1400rpm                              |  |
| Cooling system         | Forced Water cooled                       |  |
| Charding Custom        | Manual Hand Cranking /                    |  |
| Starting System        | Electric start optional                   |  |
| Electrical System      | 12V,96W alternator                        |  |
| Oil Filter type        | Spin-on                                   |  |
| Fuel Tank Capacity (L) | 16                                        |  |
| Transmission           | 6F, 2R Combination of Sliding &           |  |
|                        | Constant mesh Gear box                    |  |
| Clutch                 | Dry multi friction discs                  |  |

| Description                   | Greaves Bahubali HD-GC 15DI            |
|-------------------------------|----------------------------------------|
| Power transmission            | 3 "V" belts from Engine to main clutch |
|                               | Gear drive from main clutch to gearbox |
| Track Width                   | 790 (Std)                              |
| Drive Wheels                  | 6.00-12.00:6PR                         |
| Rotary Working Width (mm)     | 600                                    |
| Seat                          | Rear Mounted on tail wheel             |
| Overall Weight (KG)           | 540                                    |
| Head Light                    | 12V, 35W                               |
| Ground Clearance (mm)         | 185                                    |
| Brake Type                    | Internal Expanding metallic ring       |
| No. of Tynes                  | 20                                     |
| Dimensions (LxWxH)            | 3150 x 1050 x 1300                     |
| Rotary Tail Height Adjustment | 50mm                                   |
| Tail Wheel                    | 4.00-8, 2PR                            |