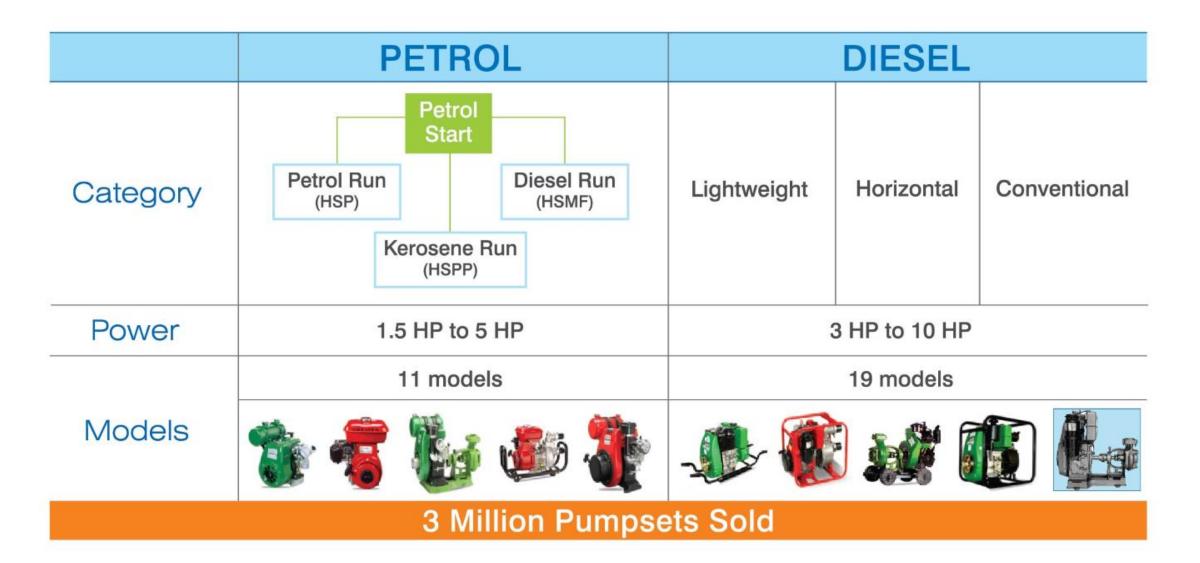

# Greaves product portfolio

# **Current Product - Farm Mechanization**

GS 14 DLX

Power: 15.2 HP @ 2000 RPM

Fuel Tank Capacity: 12 Litres

MAHABALI HD GC 14 DI

Power: 14 HP @ 2000 RPM

Fuel Tank Capacity: 9 Litres

Tractor Power - HP: 35-50