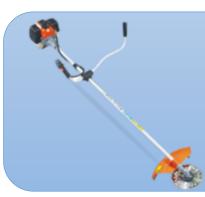

#### **Brush Cutter**

Power: 1.6 HP @ 6500 RPM Fuel Tank capacity: 1.1 Litres Length of pipe: 1500 mm Clutch: Automatic centrifugal Standard blades: 2 Teeth blade & nylon cutter