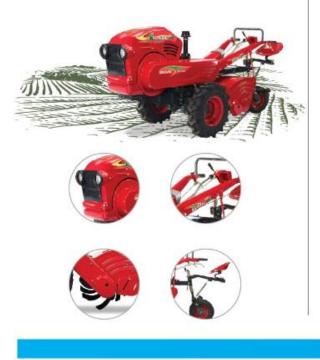

# Style

Drive the Stylish Greaves Bahubali with contemporary graphics , good quality & long lasting paint quality & liked by farmers on design & aesthetics

# Assurance

Bahubali promises HD quality performance for non-stop, long working hours and for extended service intervals. It is made in India with 3 years of warranty. We also provide on call customer care support

# Power

Drive the Powerful Bahubali with higher digging depth, faster ploughing capability, Non-stop operation saving time, fuel & cost over any other Power Tiller Drive Bahubali which can smoothly work in dryland & wetland operation

# Performance

Greaves Bahubali with its deeper, faster operation enables faster completion of the farm & enables farmer to earn more from Rental hiring also