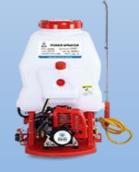

#### **Sprayers**

Sprayer type: Battery Chemical tank capacityr: 20 Ltrs Working time: 4.5 Hrs Discharge rate: 3.6 lpm Working pressure: 0.2 - 0.65 Mpa

#### **Sprayers**

Sprayer type: Knapsack Engine power: 1 HP @ 6500 RPM Fuel Tank: 1.1 Ltrs Chemical tank capacity: 20 Ltrs Pump: Double acting plunger

| IRRIGATION                | FARMING                                                                                    | SERVICES                                                                                                                                            |
|---------------------------|--------------------------------------------------------------------------------------------|-----------------------------------------------------------------------------------------------------------------------------------------------------|
| THREE AREAS<br>OF WORKING | <ul> <li>Rice &amp; Wheat</li> <li>Sugarcane &amp; Potato</li> <li>Horticulture</li> </ul> | <ul> <li>40% of the cropped area</li> <li>Low Mechanization &amp; huge water consumption</li> <li>Potato consumption increasing in India</li> </ul> |