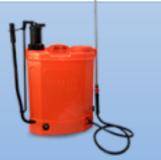

#### **Sprayers**

Sprayer type: Battery Chemical tank capacityr: 20 Ltrs Working time: 4.5 Hrs Discharge rate: 3.6 lpm Working pressure: 0.2 - 0.65 Mpa