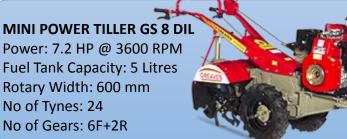

No of Gears: 6F+2R

Rotary Width: 600 mm

No of Tynes: 20

No of Gears: 6F+2R

GS 15 DIL S Power: 15.4 HP@ 2000 RPM Fuel Tank Capacity: 15 Litres Rotary Width: 600 mm No of Tynes: 20 No of Gears: 6F+2R

**BAHUBALI HD GC 15 DI** 