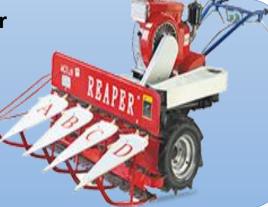

* Type: Air cooled, 2-stroke petrol engine Engine Power: 1.6 HP @ 6500 RPM Fuel Tank capacity: 1.1 Ltr Starting: Re-coil start

1.

2.

3.

4.





GCRT150/175/200M Tractor Power - HP: 35 - 50 Tillage Width: 5/6/7 ft Tillage Depth: 6 inch No. of Blades : 36/42/48 P.T.O. (RPM) : 540 / 1000 Weight (Kg) : 400/425/450



# Transmission: 6 Forward & 2 Reverse Brakes : Internal Expanding Wet Type Fuel Tank Capacity : 16 Lt.

Fuel Tank Capacity: 15 Litres Rotary Width: 600 mm No of Tynes: 22 No of Gears: 6F+2R

GS 18DIL Power: 15.2 HP @ 2000 RPM

# **Current Product - Farm Mechanization (Other LAE Products)**

#### GS MY4G 120

Power: 3.6 HP Type: Self-Propelled walk behind Crops: Paddy, Wheat , Jowar, Bajra, Ragi, Soya Cutter Bar: 1100 mm Productivity per hour: 1.2-1.5 acres

#### Power Reaper



#### Mini Combine Harvester

Power: 17 HP @ 2100 RPM

Productivity: 0.13 - 0.33 Acre / hr

Type: Self-propelled

Feedin Rate: 0.5 Kg/s

Cutting width: 1 mt

GS 4L 0.5

#### GSBS 20

#### **Sprayers**

Sprayer type: Battery Chemical tank capacityr: 20 Ltrs Working time: 4.5 Hrs Discharge rate: 3.6 lpm Working pressure: 0.2 - 0.65 Mpa

# 1<sup>1</sup>



#### GS PF 455

#### **Rice Transplanter**

Power: 2.3 HP @ 3600 RPM No. of rows : 4 Row spacing: 30 cm fixed Spacing between hills: 13 - 16 cms Floating system: 3 (2 Sides + 1 Middle) Weight: 163 kg





#### GS CG 530

#### **Brush Cutter**

Power: 1.6 HP @ 6500 RPM Fuel Tank capacity: 1.1 Litres Length of pipe: 1500 mm Clutch: Automatic centrifugal Standard blades: 2 Teeth blade & nylon cutter

#### GSPS 20

#### **Sprayers**

Sprayer t